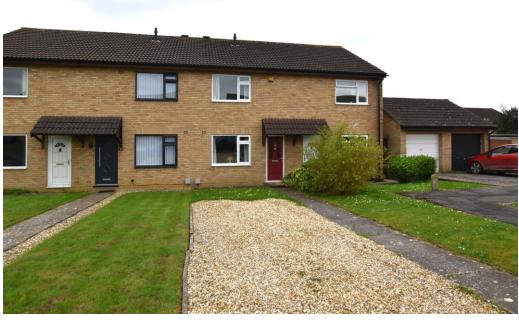

## 4 Magnolia Road Westfield BA3 3EX

£269,950

- A three bedroom terraced home with easy parking
- Light and bright lounge and dining area
- Modern, well fitted kitchen overlooking the garden
- Updated, tasteful first floor bathroom
- Enclosed, private rear garden
- Handy location for those needing to commute

'Potentially the perfect first home being presented in excellent order throughout with both a modern kitchen and bathroom, easy parking and a garage!'

This three bedroom terraced home is certainly one to be viewed and would suit a variety of different buyer types. The property enjoys well presented accommodation which comprises, entrance hall with stairs to the first floor and a door into a light and bright lounge. At the rear of the property there is a dining room with door to the garden and there is a well fitted modern kitchen alongside the dining rom with potential to open up the two rooms if so desired. On the first floor there are three bedrooms and a contemporary updated family bathroom with shower over the bath. The property has GCH and is double glazed throughout.

Externally the front of the property is laid largely to chippings providing easy, convenient off street parking for a couple of vehicles. At the rear there is a fully enclosed garden laid to a combination of patio and lawn and there is a rear access gate which leads out to a single garage in the adjacent block.