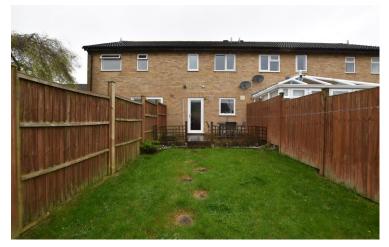

Externally the front of the property is laid largely to chippings providing easy, convenient off street parking for a couple of vehicles. At the rear there is a fully enclosed garden laid to a combination of patio and lawn and there is a rear access gate which leads out to a single garage in the adjacent block.