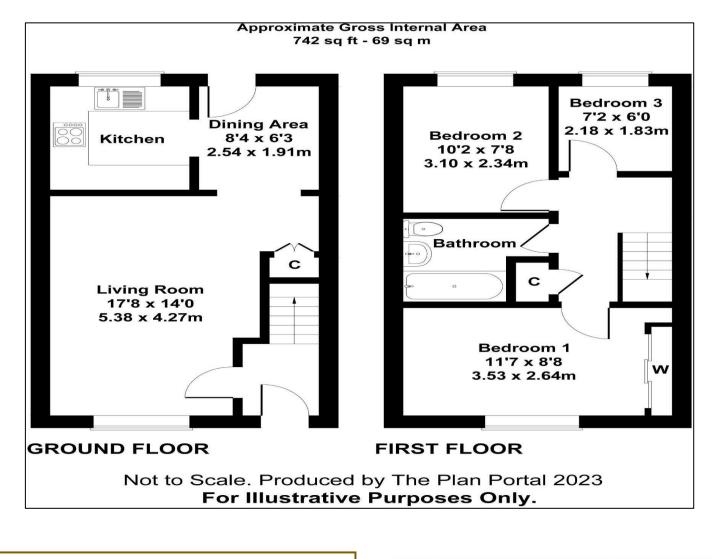

## 4 Magnolia Road Westfield BA3 3EX

£269,950

- A three bedroom terraced home with easy parking
- Light and bright lounge and dining area
- Modern, well fitted kitchen overlooking the garden
- Updated, tasteful first floor bathroom
- Enclosed, private rear garden
- Handy location for those needing to commute

'Potentially the perfect first home being presented in excellent order throughout with both a modern kitchen and bathroom, easy parking and a garage!'

This three bedroom terraced home is certainly one to be viewed and would suit a variety of different buyer types. The property enjoys well presented accommodation which comprises, entrance hall with stairs to the first floor and a door into a light and bright lounge. At the rear of the property there is a dining room with door to the garden and there is a well fitted modern kitchen alongside the dining rom with potential to open up the two rooms if so desired. On the first floor there are three bedrooms and a contemporary updated family bathroom with shower over the bath. The property has GCH and is double glazed throughout.

Externally the front of the property is laid largely to chippings providing easy, convenient off street parking for a couple of vehicles. At the rear there is a fully enclosed garden laid to a combination of patio and lawn and there is a rear access gate which leads out to a single garage in the adjacent block.