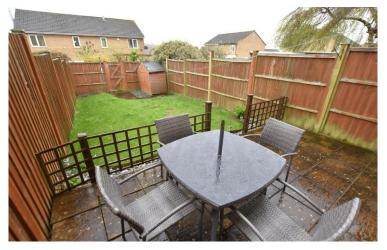

Externally the front of the property is laid largely to chippings providing easy, convenient off street parking for a couple of vehicles. At the rear there is a fully enclosed garden laid to a combination of patio and lawn and there is a rear access gate which leads out to a single garage in the adjacent block.